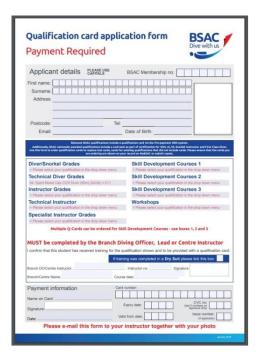

## **Outline**

Run the assessment

Candidates who are successful then must complete this form.

The Qualification Card Application Form can be found at <a href="https://www.bsac.com/document/qualification-card-application-form/">https://www.bsac.com/document/qualification-card-application-form/</a>

Then submit it with payment (£22) to <a href="mailto:qcards@bsac.com">qcards@bsac.com</a>

Instructor must verify the completion.

Note: Qualifications will not be issued without payment.